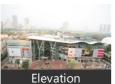

The Mall is a five level complex consisting of Shopping, Entertainment, Food & Leisure catering to the needs of both middle & upper middle class of urban people consisting of various choices of retail outlets and showrooms that will offer an exclusive array of products. The Ground, I, II & III levels will consist of Large Showrooms, Departmental Stores with a variety of national and international brands. While on IVth level of the complex is Entertainment with Video Games, Pool, Bowling alley and the Food Court right below the sky light.

#### Features:

- 330 Feet expanse and 24 feet high clear glass frontage for showrooms
- Full height Granite / Marble / Glass in and around entrance and lift lobbies
- High capacity surround glass elevators & escalators
- High performance tinted and glass facade
- Restaurant
- Discotheque
- Ideal floor to floor height
- Permanent stone cladding on external envelope
- Flame finish granite on external paving
- Entertainment Zone
- Separate service lifts
- 1,00,000 sq. ft. car parking in double basement
- Advance fire detection and fire fighting system
- Professionsly Managed and Maintained