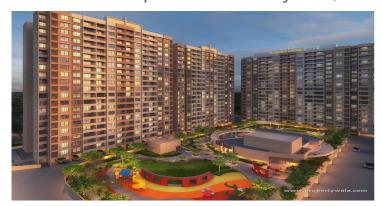

# Description

Kolte Patil Life Republic Atmos is located in Hinjewadi, Pune offers 2&3 BHK apartments with different sizes ranging from 722-1032 sqft. It is spread over an area of 25 acres of land. The project has 24 buildings with 21 floors and 620 units to offer with 5 clubhouses. Each apartment is meticulously designed to provide ample natural light, ventilation, and a seamless flow of space.

#### **Amenities**

- 24/7 Security
- Rain Water Harvesting
- Power Backup
- Swimming Pool
- Kids Play Area
- Gymnasium
- Garden
- Elevator ■ Club House?
- CCTV
- Secured Parking?
- Party Hall?

Kolte Patil Developers is a construction company that specializes in building homes. The company has been doing this successfully for more than 30 years now, and The group is still growing. looking to expand their horizons and take on new projects that will help them grow even more. The group is committed to safety, quality, and customer satisfaction. The company has an experienced team of professionals who are skilled in all aspects of the construction industry. From design to completion, our team can handle any project with skill and expertise.