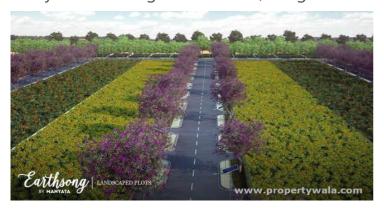

# Description

**Manyata Earthsong** by Manyata Developers Pvt Ltd is conveniently situated at Kempathimmanahalli, Devanahalli, Bangalore. The project is spread over 1162 - 4760 sq. ft. comprising of plots in various sizes. The project is well equipped with amphitheater, banquet hall, party lawn, zen garden, pool deck and bar, Swimming Pool and nearby connectivity such as schools-colleges, hospitals, metro connectivity public transport etc.

#### **Amenities:**

- Garden Decks
- 7en Garden
- Meditation Garden
- Dedicated pet park
- Banquet Hall
- Party Lawn
- Wedding Courtyards
- BBQ and Picnic Areas
- Natural Ponds
- Amphitheater
- Swimming pool
- Pool deck and bar