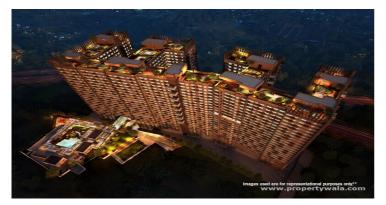

# Spenta Altavista - Chembur, Mumbai

#### filled with every necessity and convenience

Spenta Altavista lies at Chembur East is perhaps the most audacious amongst our new project list with over 1000+ homes in 9 towers & over 23 floors located in the beautiful & quiet suburbs of Mumbai,

## Description

**Spenta Altavista** lies in Chembur is a gated community which utilizes the old world charm of this central suburb in Mumbai marrying it with amenities of a club house, a terrace walk and majestic entrance lobbies to create an enviable living space. The project has 1, 2 & 3 bhk apartments, designed by renowned architect Hafeez Contractor that comes finished with Italian marble, air-conditioners, modular kitchens, finished and fully functional toilets and white goods including a refrigerator, washing machine and microwave oven.