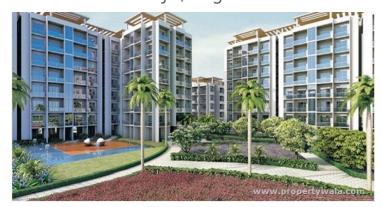

# Description

**Tater World** brings you its most luxurious project "**Tater Florence**" in Karjat West Mumbai. This project has the best of both worlds rich, revitalization greenery and the most modern lifestyle amenities. It consist stilt + 4 & stilt + 7 storeyed residential towers and 1 RK, **1, 1.5 & 2BHK super luxury flats**, you have a world of choices to pick from. Each flat is full with features a classy lifestyle demands. And then there is swimming pool, clubhouse, landscape garden and many kid's play areas. Along with commercial complex and school (proposed). Truly designed for a more fulfilling life. Apart from that it has larger playground for your life, rich in amenities that make everyday a delight to spend.

Type - 1 RK, 1, 1.5 & 2BHK Residential Apartments

Size - 389 - 841 Sq. FT. Price - On Request

Location - Karjat West Mumbai