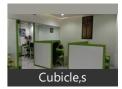

This plug n play office is furnished with 4 cabins, a conference room, 20 work stations, a cafeteria, reception with waiting area, washrooms, and a pantry. Fully equipped with lan networking, power cabling, air conditioners, false ceiling, lights, storage area, table and chairs etc

# **Pictures**