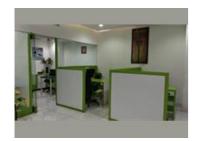

This plug n play office is furnished with 4 cabins, a conference room, 20 work stations, a cafeteria, reception with waiting area, washrooms, and a pantry. Fully equipped with lan networking, power cabling, air conditioners, false ceiling, lights, storage area, table and chairs etc

# **Pictures**