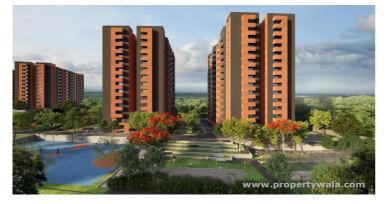

# Description

Assetz Bloom & Dell is located in Doddabanahalli, Bangalore offers 3&4 BHK apartments with different sizes ranging from 1839-2039 sqft. The project is spread over an area of 7.7 acres of land where the corner of the property has a wide green belt on both sides where you will fall in love with nature within spread area of 15000 sqft and contemporary clubhouse. The project has 4 buildings with G+12 floors and it has 394 units with 18+ well-curated amenities. All the apartments are well-lit all through the day and very well-ventilated.