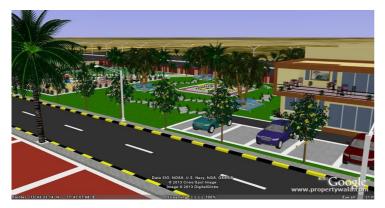

## Description

MCB Palm Vielle is a DTCP Approved Premium Residential plotted development and is an oasis of peace and serenity. This project is a mere 35 minute drive from Bangalore International Airport. All the significant and prime locations are very close to from the project and it is located on the National Highway 7 (Bangalore International Airport Road) near Chickballapur town, which is the district Head quarters. This project is also in close proximity to Bagepalli Industrial town, Abudhabi based Space City and Lepakshi Knowledge Hub. This project assures you a great investment appreciation in a very short span of time.

## Gallery

## **Pictures**

Front View

**Front View** 

Floor Plans

Location