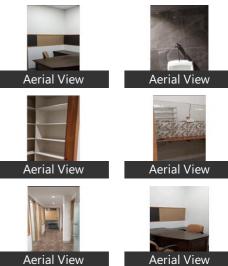

Hauz Khas

- Hauz Khas, Hauz Khas, New Delhi 110006 (Delhi)
- Area: 1200 SqFeet •
- Floor: Basement
- Facing: East
- Lease Period: 24 Months 
  Monthly Rent: 80,000
- Rate: 67 per SqFeet -40%
- Furnished: Furnished

Bathrooms: Two

Total Floors: Three

- Age Of Construction: 5 Years Available: Immediate/Ready to move

### Description

Commercial office space available for rent at Hauz Khas In Basement very good and beautiful location Area is 1200 Square Feet in Basement Fully Furnished space and rent is 80,000 peer month suitable for Lawyer, C.A, Logistic company for more details please contact us.

When you call, please mention that you saw this ad on PropertyWala.

Location



Scan QR code to get the contact info on your mobile View all properties by Arcade realtors

#### **Pictures**



\* Location may be approximate

## Landmarks

Nearby Localities

Green Park, Sarvodaya Enclave, Adhchini, Gulmohar Park, Safdarjung Enclave, Navjeevan Vihar, Yusuf Sarai, Asiad Village, Katwaria Sarai, Panchsheel Park

\* All distances are approximate

### Locality Reviews

Hauz Khas, New Delhi

Hauz Khas Enclave is very centrally located - with easy access to Hauz Khas

Metro Station. It's a short drive from almost anywhere in New Delhi. It's an ideal mix of quiet residential privacy and buzzing commercial spaces - as the residential colonies are within walking distance from SDA market, Aurobindo market, Green Park market, Hauz Khas Village and Hauz Khas Market. The area has something for everyone - from late-night bars and restaurants in Aurobindo market, to quiet cafes in the alleys o