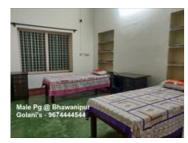

### Double Sharing Boys Pg In Bhawanipur

Sarat Bose Road, Bhawanipur, Kolkata - 700025 (West Be.

- Area: 1000 SqFeet Bedrooms: Three Floor: Ground
- Bathrooms: Two
- Total Floors: Three
- Furnished: Furnished Monthly Rent: 8,500
- Lease Period: 11 Months

### Description

A brand new PG setup on the ground floor on without fooding basis is available in Bhawanipur. Property located only 2 Kms away from Bhawanipur College and one also gets personal cupboards and study table and chair.

Two types of rooms - one smaller - per head cost Rs. 7,500 on twin sharing basis and one bigger room for Rs. 8,500 per head on double sharing basis.

Kitchen facility, fridge, induction, microwave, aquaguard also available