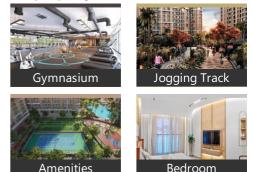

# Project Pictures

#### Amenities

- Children's Activity Area
- Cycling track/ Strolling Path
- Multipurpose Sports Court
- Pool Pavilion & Deck
- Children's Adventure Pool with water slide
- Olympic- sized Swimming Pool
- Multipurpose lown
- The Merlion Zone
- Box cricket
- Toddlers' Play Area
- Carrom and Chess Room
- Snooker Room
- Badminton Courts