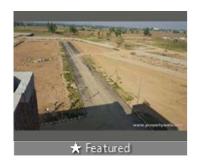

#### Residential Plot

Sector 66-B, It-City, Mohali, Sector 66 B, Mohali - 140308...

- Area: 200 SqYards ▼
   Facing: South East
- Transaction: Resale Property
- Price: 18,500,000
- Rate: 92,500 per SqYard -5%
- Possession: Immediate/Ready to move

### Description

GMADA IT City offers Plots of many sizes. Available 200 SqYard Facing Park Plot with South East facing plot in Sector 66B It City Mohali Punjab. Rare availability in facing park plots with best price with normal white. It-City is located right next to the upgraded international Airport. The new international airport will come up on an area measuring 300 acres, and will be equipped with all the world-class facilities. GMADA It-City is coming up with 1000 acres of land abutting 200 ft wide road connecting Chandigarh International Airport.GMADA IT City is strategically located and provides direct connectivity to nearly all other major points in and around Mohali. It is one of the most reputable address of the city with easy access to many famed schools, shopping areas, hospitals, recreational areas, public gardens and several other public amenities. For more information contact Sri Sai Estate.