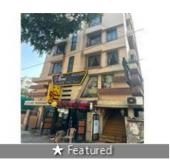

## Showroom Space For Rent At Lake Terrace Near Bajrangbali Madir

Lake Terrace Near Bajrangbali Madir, Rashbehari Avenue...

- Area: 356 SqFeet ▼
- Bathrooms: One
- Floor: Ground
- Total Floors: Six
- Facing: South West
- Furnished: Unfurnished
- Lease Period: 48 Months Monthly Rent: 80,000
- Rate: 225 per SqFeet +35%
- Age Of Construction: 4 Years
- Available: Immediate/Ready to move

## Description

Commercial Showroom Space For Rent At Lake Terrace Near Bajrangbali Madir Main Road Facing Ground Floor 356 Sq ft Water Connection Available Lift, Security, Water Storage etc Ideal For Any Kind Of Showroom Like Gym Spa Jewelry Shop etc Rent 80th Note Our Brokerage Charge Is 1 Month On Rent

#### **Pictures**

\* Location may be approximate