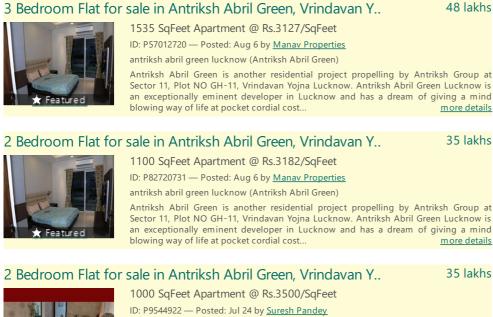

## 3 Bedroom Flat for sale in Antriksh Abril Green, Vrindavan Y...

45 lakhs

1410 SqFeet Apartment @ Rs.3191/SqFeet ID: P40691272 — Posted: 12 days ago by <u>Manav Properties</u>

antriksh abril green lucknow (Antriksh Abril Green)

1000 SqFeet Apartment @ Rs.3200/SqFeet ID: P27230112 — Posted: 30 days ago by <u>Manav Properties</u>

Antriksh Abril Green is another residential project propelling by Antriksh Group at Sector 11, Plot NO GH-11, Vrindavan Yojna Lucknow. Antriksh Abril Green Lucknow is an exceptionally eminent developer in Lucknow and has a dream of giving a mind blowing way of life at pocket cordial cost... <u>more details</u>

## 2 Bedroom Flat for sale in Antriksh Abril Green, Vrindavan Y..

32 lakhs

antriksh abril green lucknow (Antriksh Abril Green)

Antriksh Abril Green is a new launch by Antriksh Group. The project is offering 2 and 3 BHK luxurious apartments which are beautifully designed for those who want an elegant lifestyle. The project is engulfed with lots of luxurious features and amenities. The project is one of the very ... <u>more details</u>