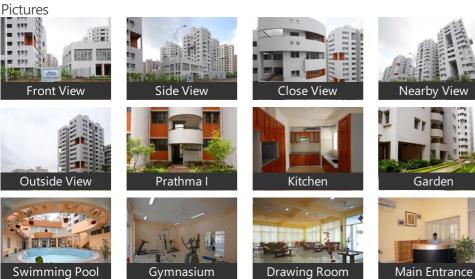

orage Waste Disposal

#### Land Features

- Clear Title Freehold Land Plot Boundary Wall
- Society Boundary Wall 
  Corner Plot Feng Shui / Vaastu Compliant
- Adjacent to Main Road 
  Water Connection
- Electric Connection 
  Close to Hospital н.
- Close to School Close to Shopping Center/Mall

## Security Features

- Security Guards
   Electronic Security
- Intercom Facility
   Fire Alarm

#### Interior Features

- Woodwork 
  Modular Kitchen
- Feng Shui / Vaastu Compliant

#### Recreation

## Swimming Pool Park Fitness Centre / GYM

## **Commercial Features**

High Speed Internet / Wi-Fi

## Other features

- н. Security / Fire Alarm 
  Lift(s) 
  Security Personnel
- Water Storage 
  Club house / Community Center
- Maintenance: Rs. 2600(Monthly)
- Booking Amount: Rs. 108000

# Gallery



Location





## Landmarks

#### Transportation

Second Island: Driving Towards Airpo. Turn Towards Airport (<4km), Nasir-House (Kaikhali Napti Bagan) P. Airport Authority Of India (<6km), Airport Kather Gate Solua More (<7k... Airport Fire Service Station (<8km), 16 Calcutta Airport (<8km), Mbd Airport Hotel (<8km), Airport Taxi Way (<8km), Airports Authority Of India ( lad ) (<8... Jasohar Road Railway Station (<9km), Jessor Road Railway Station (<9km),

## https://www.propertywala.com/bengal-dcl-uttara-kolkata

Jessore Road Railway Station (<9km), Airport Railway Station (<9km), Dum Dum Cantonment Railway Stat... Dumdum Cantt. Railway Station (<10.. Durganagar Railway Station (<11km), Durga Nagar Railway Station (<11km). Patipukur Railway Station (<11km), Belgachia Railway Station (<1