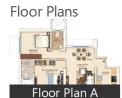

# Description

**Chandak Condename Vantage** by Chandak Group located at Worli, Mumbai brings you Luxurious 2 BHK Apartments with carpet area 1166 - 1325 sq ft. Chandak Group also offers home buyers a unique 'twin' option, wherein they can combine two apartments into one expansive home. The project is equipped with key amenities including yoga and meditation area, swimming pool, sky-lounge, kid's playing area etc. Project's proximity to almost everything that the entire area adds value to life here. Mall, Hospital, schools etc. & well connected with other parts of city and has all the basic utilities nearby.