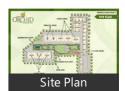

y
- Price: 8,290,000
- Rate: 5,024 per SqFeet +10%
- Age Of Construction: Under Construction
- Possession: Immediate/Ready to move

## Description

3 BHK apartments built with the strongest and most durable - MIVAN TECHNOLOGY with amenities like:-

- Rain Water Harvesting
- 2000+ Herbal Plants & Trees
- 9000 Sq. Ft. Club House
- Jogging Track
- Covered Car Parking
- Children's Park
- Open Air Gym
- Basket Ball CourtBadminton Court
- 58000 sq. ft. Green Area
- 24 Hrs Power Backup
- Swimming Pool
- CCTV Surveillance and much more.

When you call, please mention that you saw this ad on PropertyWala.com.

#### Location

## **Advertiser Details**



Scan QR code to get the contact info on your mobile

<u>View all properties by Mega Marketing</u>

#### **Pictures**











### Floor Plans







## **Project Pictures**



\* These pictures are of the project and might not represent the property

# **Project Floor Plans**





#### \* Location may be approximate

# Landmarks

**Nearby Localities** 

Sector 127, Kharar, Sector 126, Kharar-Landran Road, Sector 114, Sector 116, Kharar Road, Sector 121, Chandigarh-Kurali Highway, Sector 117

\* All distances are approximate

in Tricity Chandigarh or mohali

# Locality Reviews Sector 115 is developing very fastly in last Two Years. sector 115 is very Big sector

Pros:
Sector 115 is well Devolping Area in Tricity

# Cons:

Now Not connect Direct Connectivities

Posted: Oct 31, 2018 by Ravinder Singh

Sector 115, Mohali

# https://www.propertywala.com/P194773612

Sector 115 being a new sector the rates are reasonable, one can try to p