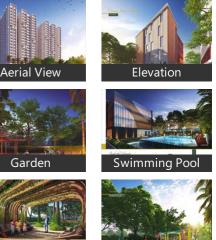

### Description

Shreekhetra Greenpark in Khandagiri, one of the upcoming under-construction housing societies in Bhubaneswar. There are apartments for sale in Shreekhetra Greenpark Khandagiri, Bhubaneswar. This society will have all basic facilities and amenities to suit homebuyer's needs and requirements. Brought to you by Sri Jagannath Promoters and Builders, Shreekhetra Greenpark is scheduled for possession in Mar, 2028. There are around 240 units on offer. Shreekhetra Greenpark Khandagiri housing society has 2 towers with 20 floors. Amenities Club House, Banquet hall, Activity/indoor gaming zone with TT, Billiard, Carom provision ,Gym, Spa, Swimming pool on terrace and Community centre. Apart from them other amenities like jogging track, STP, WTP, Solar, Children play area, Landscape, outdoor play area, Badminton court, DG backup etc..

### **Pictures**

kid Play Area

# **Project Pictures**

Main Entrance

\* These pictures are of the project and might not represent the property