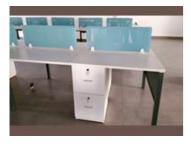

## Description

Fully Furnished Office for Rent in Sector 2 Noida

#### Key Features:

- Size: 3000 sqft

- Location: New corner building on the main road in Sector 2 Noida

×.

- Proximity: Near Sector 15 Noida metro station

- Office Configuration: 3 cabins, 1 conference room, 1 wet pantry, reception area, ladies and gents washrooms

#### Overview<sup>.</sup>

This newly constructed office space is located on the main road in Sector 2 Noida, providing excellent visibility and easy access. The office is fully furnished and ready for immediate occupancy. It includes 3 cabins, a conference room, a wet pantry, a reception area, and separate washrooms for ladies and gents. The space can accommodate 50 to 80 workstations, offering flexibility to suit various business needs.