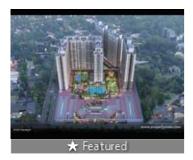

# Description

**Dosti Maple** is located in the heart of Balkum , Thane West offers 2 BHK apartments with sizes ranging from 659 sqft. It consists of 1 building with 33 floors. The project has excellent connectivity to Hospitals, Schools & Colleges, Shopping & Entertainment. It is well connected to Old Agra-Mumbai Road, Ghodbunder Road , and Eastern Express Highway .

# **Pictures**

Floor Plans

**Project Pictures** 

\* Location may be approximate