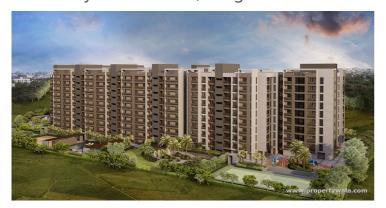

# Arvind Skylands - Jakkur, Bangalore

spacious apartments with luxurious features

Arvind Skylands by Arvind Smartspaces at Jakkuru in Bangalore offers residential project that host 2 & 3 Bhk apartment.

- Project ID: J919028261
- Builder: Arvind Smartspaces
- Location: Arvind Skylands, Jakkur, Bangalore 560064 (Karnataka)
- Completion Date: Jun, 2020
- Status: Started

# Description

**Arvind Skylands** in Bangalore North by Arvind Smartspaces is a residential project. The project offers 2 & 3 Bhk apartment with the size ranges from 1057 to 1482 sq. Ft. comfortable living. The project has amenities like gym, lift, play area etc. The project has close proximity to many famous schools, colleges, hospitals, tech parks, and various Civic amenities required and is connected with other parts of city with wide roads.