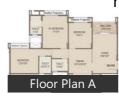

# Description

**Arvind Skylands** in Bangalore North by Arvind Smartspaces is a residential project. The project offers 2 & 3 Bhk apartment with the size ranges from 1057 to 1482 sq. Ft. comfortable living. The project has amenities like gym, lift, play area etc. The project has close proximity to many famous schools, colleges, hospitals, tech parks, and various Civic amenities required and is connected with other parts of city with wide roads.