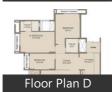

# Description

**Arvind Skylands** in Bangalore North by Arvind Smartspaces is a residential project. The project offers 2 & 3 Bhk apartment with the size ranges from 1057 to 1482 sq. Ft. comfortable living. The project has amenities like gym, lift, play area etc. The project has close proximity to many famous schools, colleges, hospitals, tech parks, and various Civic amenities required and is connected with other parts of city with wide roads.