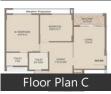

# Description

**Arvind Skylands** in Bangalore North by Arvind Smartspaces is a residential project. The project offers 2 & 3 Bhk apartment with the size ranges from 1057 to 1482 sq. Ft. comfortable living. The project has amenities like gym, lift, play area etc. The project has close proximity to many famous schools, colleges, hospitals, tech parks, and various Civic amenities required and is connected with other parts of city with wide roads.