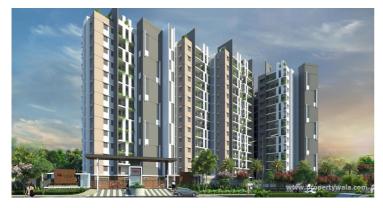

# DSR RR Avenues - Yelahanka, Bangalore

## spacious interiors and wide balconies with pleasant views DSR RR Avenues is located in the heart of Yelahanka, Bangalore North offers 2&3 BHK apartments with various facilities.

- Project ID: J118977061
- . Builder: DSR Group
- Location: DSR RR Avenues, Yelahanka, Bangalore - 560064 (Karnataka)
- Completion Date: Jun, 2023
- Status: Completed

## Description

DSR RR Avenues is located in the heart of Yelahanka, Bangalore North offers 2&3 BHK apartments with sizes ranging from 1315-1785 sqft. The project is spread over an area of 2.23 acres of land. It consists of 1 building with 13 floors and 212 units to offer. There is sufficient space between buildings and each home is 100% vaastu compliant. The project offers spacious interiors and wide balconies with pleasant views.