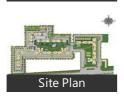

Electric Connection
- Close to Hospital Close to School
- Close to Shopping Center/Mall

#### **Interior Features**

- Woodwork 
  Modular Kitchen
- Feng Shui / Vaastu Compliant

#### Recreation

- Swimming Pool Park Fitness Centre / GYM
- Club / Community Center

### **Commercial Features**

- Cafeteria / Food Court 
  ATM
- High Speed Internet / Wi-Fi

### Other features

- Security / Fire Alarm
   Corner Flat / House / Plot
   Lift(s)
   Security Personnel
   Water Storage
- Club house / Community Center
- Society Name: Taksila Gardens
- Furnish: Semifurnished
- Additional Rooms: Study Room
- Transaction: New Property Possession: Jun 2013
- Ownership: Freehold
- Age of Property: Under Construction
- Total Floors in Complex: 14

# Gallery

## **Pictures**





Floor Plans













### Location

## Landmarks

### Transportation

# https://www.propertywala.com/taksila-gardens-faridabad

Old Faridabad Railway Station (<5km., Faridabad Railway Station (<5km), Taxi Stand (<1km), Taxi Stand (<5km), Balaji Taxi Service (<5km), Haryana State Transport Bus Stand N.. Bus Terminal (<1km), Dusshera Ground Bus Stand (<1km), Bus Stand (<4km), Lovely Tourist Bus Service (<5km)

### Markets & Shopping Malls

Rcm Mall (<1km), Srs Mall Faridabad (<2km), Manhattan Mall (<4km), Ef3 Mall (<4km), Puri Constructions Mall And Group H. Puri Constructions Mall (<6km), China Bazar (<1km), Ramnik Shopping Complex (<1km), Ramnik Shopping Cmplx (Khurana D... Bata Bazar (<1km), Ashish Johns Shopping Complex (<1... Smart Shopping Card (<2km), Auto Market (<3km), Shopping Complex (<3km), Best Car