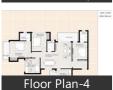

n 

  Electric Connection
- Close to Hospital Close to School
- Close to Shopping Center/Mall

#### **Interior Features**

- Woodwork 
  Modular Kitchen
- Feng Shui / Vaastu Compliant

#### Recreation

- Swimming Pool Park Fitness Centre / GYM
- Club / Community Center

### **Commercial Features**

- Cafeteria / Food Court 
  ATM
- High Speed Internet / Wi-Fi

### Other features

- Security / Fire Alarm
   Corner Flat / House / Plot
   Lift(s)
   Security Personnel
   Water Storage
- Club house / Community Center
- Society Name: Taksila Gardens
- Furnish: Semifurnished
- Additional Rooms: Study Room
- Transaction: New Property Possession: Jun 2013
- Ownership: Freehold
- Age of Property: Under Construction
- Total Floors in Complex: 14

# Gallery

## **Pictures**





Floor Plans













### Location

## Landmarks

### Transportation

# https://www.propertywala.com/taksila-gardens-faridabad

Old Faridabad Railway Station (<5km., Faridabad Railway Station (<5km), Taxi Stand (<1km), Taxi Stand (<5km), Balaji Taxi Service (<5km), Haryana State Transport Bus Stand N.. Bus Terminal (<1km), Dusshera Ground Bus Stand (<1km), Bus Stand (<4km), Lovely Tourist Bus Service (<5km)

### Markets & Shopping Malls

Rcm Mall (<1km), Srs Mall Faridabad (<2km), Manhattan Mall (<4km), Ef3 Mall (<4km), Puri Constructions Mall And Group H. Puri Constructions Mall (<6km), China Bazar (<1km), Ramnik Shopping Complex (<1km), Ramnik Shopping Cmplx (Khurana D... Bata Bazar (<1km), Ashish Johns Shopping Complex (<1... Smart Shopping Card (<2km), Auto Market (<3km), Shopping Complex (<3km), Best C