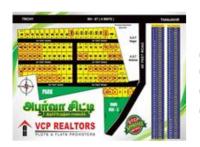

# Plot Sale In Thanjavur

Aboorva City, Thirumalai Samuthiram, Thanjavur - 62001...

- Area: 1200 SqFeet ▼ Facing: North
   Transaction: New Property
   Price: 456,000
- Rate: 380 per SqFeet
- Possession: Immediate/Ready to move

### Description

DTCP APPROVED RESIDENTIAL PLOTS AT VALLAM

Project Name: Aboorva City

Ranges of Sqft Area: 1500 to 1800,2400 sqft.

Per sqft Rate: Rs.380

DTCP Approved Plots Available at Aboorva City

Thirumaisamuthiram

Thanjavur

DTCP Approved Plots Available at Aboorva City

in Thanjavur thirumalaisamuthiram

#### **Amenities:**

- Area Starts from 1500 Sqft to 2800 sqft
- Ready to Immediate Construction
- Negotiation is accepted
- Clear Title
- Quality Service
- Gated community
- 30 and 23 Feet Tar Road Facility
- Sweet Ground Water in 20 feet
- Children's Park
- Play Ground
- Avenue Trees
- Waste Disposal
- Avenue Trees
- Waste Disposal
- Rain Water Harvesting
- EB Facility
- Corner Plots