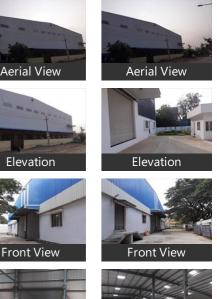

alvanized Sheets Surrounding
- Fully Covered Canopies
   Fire Hydrant Facility
- Fire Extinguishers Provision
   Fire Compliance
- Separate Fire Exits
   Dock Leveller Provision
   Dock Guards
   Ramp Provision
   LED Lights
- Dock Guards 

   Ramp Provision 
   LED Light:
   Turbo Ventilators 
   Natural Lighting
- Ample Truck Parking Space

### Location

### Security

Security Guards
 Electronic Security
 Fire Alarm

#### Exterior

- Reserved Parking Visitor Parking
- Independent Garage
   Servant Quarter

#### Maintenance

- Maintenance Staff
   Water Supply / Storage
- RO System 
   Water Softner
   Boring / Tube-well
- Rain Water Harvesting
   Waste Disposal





3.8 lakhs

Scan QR code to get the contact info on your mobile <u>View all properties by F5K Realty</u>

### **Pictures**







tornal View







Internal View

\* Location may be approximate

## Landmarks

#### Hospitals & Clinics

Primary Health Centre-ER (<0.5km), Primary Health Centre (<0.5km), Urban Primary Health Centre (<0.5km. Apporva Dental Clinic (<1km), Matru Krupa Polyclinic (<1km), Shri Maruthi Polyclinic (<1km), S. R. S Diagnostics (<1km), Mathrushree Diagnostics (<1km), Alkem Laboratories (<1km), S. R Diagnostics (<1km), Abhay Vasishtha Hospital (<1km), Abhay Vasishtha Hospital-ER (<1km), Lifeline Hospital (<1km), Lifeline Hospital-ER (<1km), Shri Ram Hospital (<1km), Shri Ram Hospital-ER (<1km), Almighty Cancer Clinic (<1km), Sri Aaryan Sonali Hospital-ER (<1km), Sri Aaryan Sonali Hospital (<1km), Life Line Hospital-ER (<1km), Life Line Hospital (<1km), Shivaganga X-Ray & Laboratory Cen... La