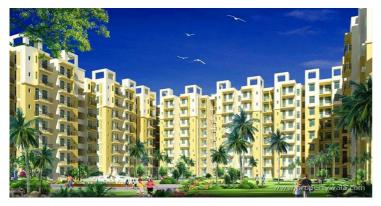

### An Integrated Township

Jurs Country – The largest Integrated Approved Township of Haridwar (Uttrakhand). It is one of the very few projects which has been approved by the Haridwar Development Authority (HDA).

**Jurs Country** – The largest Integrated Approved Township of Haridwar (Uttrakhand). It is one of the very few projects which has been approved by the Haridwar Development Authority (HDA), Government of Uttrakhand. The land on which the project is being build i.e. 35 acres, is completely freehold and has been fully mutated. The complete ownership of the land is in the name of the developers who are duly approved by the Govt. of Uttrakhand as Habitat Developers. The Site is situated at Jwalapur on the main NH-58 within Haridwar, catchments area of 30 kms. radius caters to population of 20 lac plus.