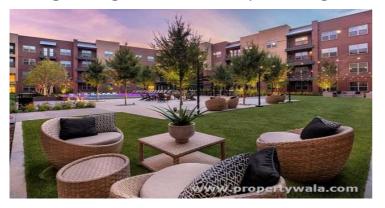

# Description

Prestige Marigold by Prestige Group is conveniently situated at Bettenahalli, Bangalore. The project is spread over 1200.00 sq. ft. - 2400.00 sq. ft. a plotted - development venture. The project is well equipped with yoga garden, reflexology parks, billiards, clubhouse, gym, outdoor and indoor gaming zone, senior native's court, swimming pools and nearby connectivity such as schools, hospital, road transport etc.

#### Amenities:

- Yoga garden
- Reflexology parks
- Billiards
- Clubhouse
- Gym
- Outdoor and indoor gaming zone,
- Senior native's court
- Swimming pools
- Poolside grill party grass
- Yoga studio
- Amphitheater