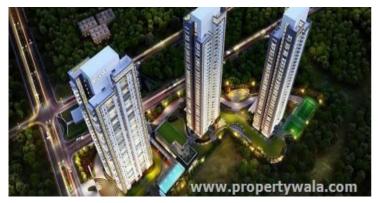

# Tulip Leaf - Sector-69, Gurgaon

## Description

**Tulip Leaf** Tulip Leaf presented by Tulip Infratech Pvt Ltd at Sector-69, Gurgaon with 80 Luxurious 3BHK Apartments Single 20 floor tower Only 4 apartments on each floor Lush greenery with conveniences of a city filled with latest amenities and features.

# a new way of luxury living

Tulip Leaf presented by Tulip Infratech Pvt Ltd at Sector-69, Gurgaon with 3 Bhk with lot of updated amenities.

- Project ID: J458101189
- Builder: Tulip Infratech Pvt Ltd
- Location: Tulip Leaf, Sector-69, Gurgaon (Haryana)
- Completion Date: Mar, 2022
- Status: Started