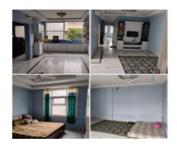

#### 3BHK Furnished Flat For Sale At Bengali Square Near Jain Mandir.

Bengali Square, Bengali Circle, Indore - 452018 (Madhya...

- Area: 1350 SqFeet •
- Bathrooms: Three Floor: Ground Total Floors: Three
  - Facing: North

Bedrooms: Three

- Furnished: Furnished
- Transaction: Resale Property
- Price: 8,200,000
- Rate: 6,074 per SqFeet + 10%
- Age Of Construction: 10 Years
- Possession: Immediate/Ready to move

#### Description

Title: 3BHK Furnished Flat For Sale At Bengali Square Near Jain Mandir. Location: Bengali Square. Size: 1350 sq.ft Price: 8200000 Configuration: 3BHK Furnished Flat For Sale Facing: North Facing Floor: 1st Floor Total Floor: 3rd Floor Ownership: Freehold Parking: parking available

#### **Pictures**

\* Location may be approximate