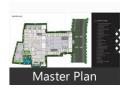

Floor: Ninth

Facing: East

- Area: 765 SqFeet ▼
- Bathrooms: Two
- Total Floors: Fourteen
- Furnished: Unfurnished
  Transaction: New Property
- Price: 13.000.000
- Age Of Construction: Under Construction

■ Security Guards ■ Fire Alarm

■ Woodwork ■ Granite Flooring

■ Feng Shui / Vaastu Compliant

■ Maintenance Staff ■ Water Supply / Storage

RO System • Water Softner • Boring / Tube-well Rain Water Harvesting • Waste Disposal

Possession: Within 4 Years

Interior

Maintenance

## Omm Creation Chandra Sekhar Mishra **⊘**поммоявилов Broker C R P Square, Bhubaneswa mob: 9237384967 tel: 9776033804 www.propertywala.com/omm-creation-bhu

Scan QR code to get the contact info on your mobile View all properties by Omm Creation

## **Pictures**



Advertiser Details













Floor Plans





## Description

HP SQUARE offers a perfect blend of modern elegance and timeless charm. Step into a welcoming foyer leading to spacious living areas adorned with natural light, perfect for culinary delights. Enjoy outdoor living in the beautifully landscaped backyard, ideal for entertaining or relaxation.

Don't forget to mention that you saw this ad on PropertyWala.com, when you call.

## **Features**

#### General

■ Power Back-up ■ Lifts

#### Lot

■ Balcony ■ Basement

#### Recreation

- Swimming Pool Park Fitness Centre / GYM
- Club / Community Center

## Location

\* Location may be approximate

## Landmarks

## Hospitals & Clinics

Dr Lal Pathlabs (<0.5km), Sairam Medicare & Pharmaceutical (... Asha Clinic & Patholab (<0.5km), Authorised Collection Center (<0.5km Sridhar Multispec