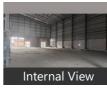

### **Pictures**

Description PEB A Grade warehouse Current status: Ready to move. Internal flooring: Trimix ; Floor load Capacity: 4 ton/sq. mtr. External flooring: RCC flooring Eve height - 40 ft. & Centre height 45 ft. Dock nos 8: , Dock height: 4 ft.. Ventilation: Turbo Vents Guard room Toilets Office area