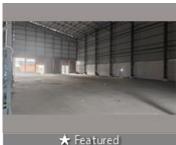

### **Pictures**

Description PEB A Grade warehouse Current status: Ready to move. Internal flooring: Trimix ; Floor load Capacity: 4 ton/sq. mtr. External flooring: RCC flooring Eve height - 40 ft. & Centre height 45 ft. Dock nos 8: , Dock height: 4 ft.. Ventilation: Turbo Vents Guard room Toilets Office area