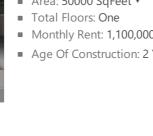

#### Constructed Warehouse In Kolkata

Dhulagarh Jalan, Dhulagarh, Kolkata - 711302 (West Ben...

- Area: 50000 SqFeet •
- Furnished: Furnished

Floor: Ground

- Monthly Rent: 1,100,000
  Rate: 22 per SqFeet +15%
- Age Of Construction: 2 Years