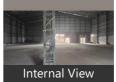

### **Pictures**

Description PEB A Grade warehouse Current status: Ready to move. Internal flooring: Trimix ; Floor load Capacity: 4 ton/sq. mtr. External flooring: RCC flooring Eve height - 40 ft. & Centre height 45 ft. Dock nos 8: , Dock height: 4 ft.. Ventilation: Turbo Vents Guard room Toilets Office area