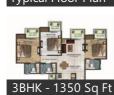

### **Pictures**

Floor Plans

2BHK - 1175 Sq Ft

## **Properties**

| Туре                  | Area        | Posession | Price *       |
|-----------------------|-------------|-----------|---------------|
| 2BHK Apartment / Flat | 997 SqFeet  | -         | ₹ 32.4 lakhs  |
| 2BHK Apartment / Flat | 1175 SqFeet | -         | ₹ 38.42 lakhs |
| 3BHK Apartment / Flat | 1350 SqFeet | -         | ₹ 44.14 lakhs |