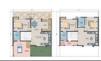

# Floor Plans

Location

### **Properties**

| Туре                        | Area        | Posession | Price * |
|-----------------------------|-------------|-----------|---------|
| 3 Bedroom Independent House | 1816 SqFeet | -         | -       |
| 3 Bedroom Independent House | 1826 SqFeet | -         | -       |
| 3 Bedroom Independent House | 2043 SqFeet | -         | -       |