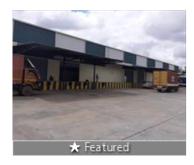

## Description

Warehouse / Godown Space for Rent At Bommasandra , Jigini, Bommasandra - Jigani Link Road, Bommasandra Industrial Area, Jigini Industrial Area, Attibele Road, Anekal, Road, Bommanahalli, Electronic City, Hosur Road, Hosur, Bannergatta Road, Bommasandra Bangalore for which Rent is negotiable.

This Warehouse / Godown is close to Main Road, with facility for labor nearby, close to hospitals, bus stand, police station, fire brigade, access to transport with plenty of parking for trucks & 40ft containers.

Facilities toilets for labours, office with attached washroom. Vdf flooring, canopy done. Facility for crane, 4ft dock with dock leveller provision, lighting arrestor, fire hydrant with sprinkler facility if required. Turbo Ventilators, exhaust, natural lighting, back up, power, borewell water facility,

New construction, security room, labor room, drivers rest room, close gated 10ft compound wall with 3ft above barebwire, cement Roads all around with drainage systems.

When you call, please mention that you saw this ad on PropertyWala.com.