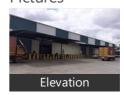

police station, fire brigade, access to transport with plenty of parking for trucks & 40ft containers.

Facilities toilets for labours, office with attached washroom. Vdf flooring, canopy done. Facility for crane, 4ft dock with dock leveller provision, lighting arrestor, fire hydrant with sprinkler facility if required. Turbo Ventilators, exhaust, natural lighting, back up, power, borewell water facility,

New construction, security room, labor room, drivers rest room, close gated 10ft compound wall with 3ft above barebwire, cement Roads all around with drainage systems.

When you call, please mention that you saw this ad on PropertyWala.com.

### Location

# **Advertiser Details**



Scan QR code to get the contact info on your mobile View all properties by F5K Realty

### **Pictures**























\* Location may be approximate

### Landmarks

Nearby Localities

Hosur Road, Chandapura Circle, Bommasandra Industrial Area, Hebbagodi, Ananthanagar, Gulimangala, Chandapura, Iggalur

\* All distances are approximate

# Locality Reviews

Bommasandra, Bangalore

Well developed area. Good connectivity with Electronic city just 2 km away. Posh Locality. Schools and shopping complexes are nearby.

### Pros:

- Well developed area
- Good connectivity
- Posh locality

### Cons:

- Industrial Area
- Traffic congestion

Posted: Mar 31, 2019 by Pallavi B

Bommasandra is an industrial area. It is the second biggest industrial area after Peenya. It is well connected, well developed, fastest growing Industrial area. Just 2 km from Electronics city, 2 km from Narayana Health City