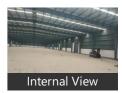

## Description

Warehouse / Godown Space for Rent At Bommasandra , Jigini, Bommasandra - Jigani Link Road, Bommasandra Industrial Area, Jigini Industrial Area, Attibele Road, Anekal, Road, Bommanahalli, Electronic City, Hosur Road, Hosur, Bannergatta Road, Bommasandra Bangalore for which Rent is negotiable.

This Warehouse / Godown is close to Main Road, with facility for labor nearby, close to hospitals, bus stand, police station, fire brigade, access to transport with plenty of parking for trucks & 40ft containers.

Facilities toilets for labours, office with attached washroom. Vdf flooring, canopy done. Facility for crane, 4ft dock with dock leveller provision, lighting arrestor, fire hydrant with sprinkler facility if required. Turbo Ventilators, exhaust, natural lighting, back up, power, borewell water facility,

New construction, security room, labor room, drivers rest room, close gated 10ft compound wall with 3ft above barebwire, cement Roads all around with drainage systems.

When you call, please mention that you saw this ad on PropertyWala.com.