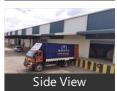

This Warehouse / Godown is close to Main Road, with facility for labor nearby, close to hospitals, bus stand, police station, fire brigade, access to transport with plenty of parking for trucks & 40ft containers.

### **Pictures**

\* Location may be approximate