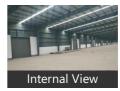

## Description

Warehouse / Godown Space for Rent At Bommasandra , Jigini, Bommasandra - Jigani Link Road, Bommasandra Industrial Area, Jigini Industrial Area, Attibele Road, Anekal, Road, Bommanahalli, Electronic City, Hosur Road, Hosur, Bannergatta Road, Bommasandra Bangalore for which Rent is negotiable.

This Warehouse / Godown is close to Main Road, with facility for labor nearby, close to hospitals, bus stand, police station, fire brigade, access to transport with plenty of parking for trucks & 40ft containers.

Facilities toilets for labours, office with attached washroom. Vdf flooring, canopy done. Facility for crane, 4ft dock with dock leveller provision, lighting arrestor, fire hydrant with sprinkler facility if required. Turbo Ventilators, exhaust, natural lighting, back up, power, borewell water facility,

New construction, security room, labor room, drivers rest room, close gated 10ft compound wall with 3ft above barebwire, cement Roads all around with drainage systems.

When you call, please mention that you saw this ad on PropertyWala.com.