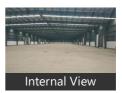

Facilities toilets for labours, office with attached washroom. Vdf flooring, canopy done. Facility for crane, 4ft dock with dock leveller provision, lighting arrestor, fire hydrant with sprinkler facility if required. Turbo Ventilators, exhaust, natural lighting, back up, power, borewell water facility,

New construction, security room, labor room, drivers rest room, close gated 10ft compound wall with 3ft above barebwire, cement Roads all around with drainage systems.

When you call, please mention that you saw this ad on PropertyWala.com.

### **Pictures**

\* Location may be approximate