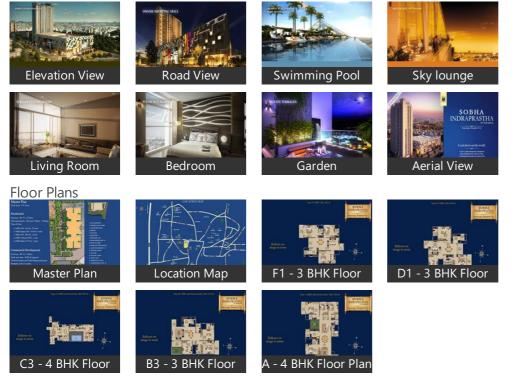

# Gallery

## **Pictures**

Location

### Amenities

- Clubhouse spread across two floors
- Infinity Pool
- Sky Lounge
- Table Tennis
- Pool
- Reading Lounge
- Steam, Sauna & Jacuzzi
- Cards & Carrom Lounge
- Squash Court
- Gymnasium
- Multipurpose Hall
- Indoor Badminton Court
- Walkways
- Children's Play Area

# Description

Sobha Indraprastha is an ongoing project of Sobha Developers, offers 3 & 4 BHK ultra luxury homes with all aspect outstanding features and amenities like, Infinity Pool, Sky Lounge - A state of-the art bistro on the 37th floor that is sure to take your breath away, Shopping Mall, Home to fitness - work it out at the multi equipped gymnasium on the 37th floor, Community Hall, Multipurpose Hall, Badminton Court, Squash Court, Table Tennis, Pool, Cards & Carom Lounge, etc. This project is touching sky with 433 feet height and contains 37 storey residential tower. Sobha Indraprastha is located at Rajajinagar, Bangalore City, which is close to World Trade Centre, UB City, Brigade School, MES College, and many prime location.