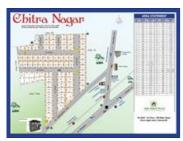

# Residential Plot / Land for sale in Tiruvallur, Chennai

2.5 lakhs

Plot For Sale At Thiruvallur. Collector Office Thiruvallur, Tiruvallur, Chennai (Tamil Nadu)

- Area: 1000 SqFeet ▼ Facing: North
- Transaction: Resale Property
- Price: 250,000 ■ Rate: 250 per SqFeet -65%
- Possession: Within 3 Months

# Description

Plot for sale at Thiruvallur. Collector Office

Thirupachur Siva Temple

Thirumurugan Arts and Science College

Venkateshwara Engineering College

Sri Venkateshwara Arts & Science technology

Sri Nikethan CBSE School

Tiruvallur Proposed Bus stand

Police Retired Employees Association

Sai Baba Temple

District SP Head Office

Big Bazaar

Aavin milk Booth

NH-205 200 feet 4 lane highway Under Construction

Don't forget to mention that you saw this ad on PropertyWala.com, when you call.

## **Features**

Land Features

- Clear Title Freehold Land Plot Boundary Wall
- Society Boundary Wall 
  Corner Plot
- Feng Shui / Vaastu Compliant
- Club / Community Center 
  Adjacent to Main Road
- Park/Green Belt Facing
   Water Connection
   Electric Connection
   Close to Hospital
- Close to School Close to Shopping Center/Mall