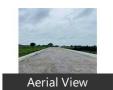

# Highway Facing Gated Community Plots @ Sadashivapet

Sadasivpet, Sadasivpet, Medak - 502291 (Telangana)

- Area: 200 SqYards ▼Facing: East
- Transaction: New Property Price: 3,840,000
- Rate: 19,200 per SqYard +15%
- Possession: Immediate/Ready to move

## Description

Gated Community Highway Facing DTCP Plots at Sadashivpet 200sq.yard to 500 Sq.yard All Facing available Amenities like Playarea , jogging track , Entrance Arch, 40-33ft roads , Compound Wall etc.. 50mts to Highway Opp. To MRF 2km to Sadashivpet 20km to ORR