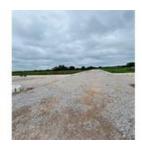

# Highway Facing Gated Community Plots @ Sadashivapet

Sadasivpet, Sadasivpet, Medak - 502291 (Telangana)

- Area: 200 SqYards ▼Facing: East
- Transaction: New Property Price: 3,840,000
- Rate: 19,200 per SqYard +15%
- Possession: Immediate/Ready to move

## Description

Gated Community Highway Facing DTCP Plots at Sadashivpet 200sq.yard to 500 Sq.yard All Facing available Amenities like Playarea , jogging track , Entrance Arch, 40-33ft roads , Compound Wall etc.. 50mts to Highway Opp. To MRF 2km to Sadashivpet 20km to ORR