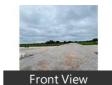

# Highway Facing Gated Community Plots @ Sadashivapet

Sadasivpet, Sadasivpet, Medak - 502291 (Telangana)

- Area: 200 SqYards ▼Facing: East
- Transaction: New Property Price: 3,840,000
- Rate: 19,200 per SqYard +15%
- Possession: Immediate/Ready to move

## Description

Gated Community Highway Facing DTCP Plots at Sadashivpet 200sq.yard to 500 Sq.yard All Facing available Amenities like Playarea , jogging track , Entrance Arch, 40-33ft roads , Compound Wall etc.. 50mts to Highway Opp. To MRF 2km to Sadashivpet 20km to ORR