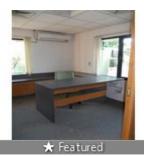

Furnished Office Space 2400sft with 6 W/s, A/c, Cabin, Meeting Room, Reception, Table & Chairs, Rest Rooms & Parking Facility Available in Commercial Building. Rent And Advance Are Negotiable. Call Us for More Commercial Office Spaces at West Mambalam & Surrounding Areas - T Nagar, Ashok Nagar, Teynampet, Kodambakkam, Mylapore, Vadapalani, Arumbakkam, Guindy, Nandanam, Mount Road,

#### **Pictures**

**Front View** 

**Front View** 

Meeting Room

Nungambakkam, Alwarpet Etc.