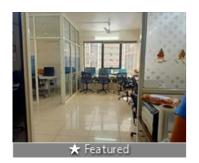

## Fully Furnished Office On Lease

Main Road, Corporate Rd, Ahmedabad - 380015 (Gujara...

- Area: 685 SqFeet ▼
- Bathrooms: One Floor: Fourth Total Floors: Twelve
- Facing: North West
- Furnished: Furnished
- Lease Period: 24 Months
  Monthly Rent: 26,000
- Rate: 38 per SqFeet -15%
- Age Of Construction: 4 Years
- Available: Immediate/Ready to move

# Description

Small Office Available On Lease 685 sqft Great deal for startup or small business Palladium Corporate Road, Ahmedabad Work Stations: 12/15 Cabin, Pantry, 3 ACs ,Wash Room

When you call, please mention that you saw this ad on PropertyWala.