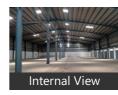

Facilities toilets for labours, office with attached washroom. Vdf flooring, canopy done. Facility for crane, 4ft dock with dock leveller provision, lighting arrestor, fire hydrant with sprinkler facility if required. Turbo Ventilators, exhaust, natural lighting, back up, power, borewell water facility,

New construction, security room, labor room, drivers rest room, close gated 10ft compound wall with 3ft above barebwire, cement Roads all around with drainage systems.

Security

Maintenance

■ Security Guards ■ Electronic Security

### Other features

- Hi Tech Warehouse International Standard
- Latest Modern Facility 
  PEB Structure
- Galvanized Sheets Surrounding
- Fully Covered Canopies Fire Hydrant Facility
- Fire Exists Sprinklers Facility
- Dock Leveller Provision Dock Guards
- Ramp Facility Turbo Ventilators Natural Lighting
- Internal LED Lights 
  Office Room
- Ample Trucks & Containers Parking Space