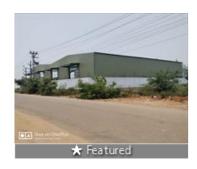

# Warehouse/ Godown At Tumkur Road / Nelamangala / Makali

TumkurRd, Makli Nelamangala,NH 4, 8thMile Tumkur Ro...

- Area: 43000 SqFeet ▼
- Bathrooms: Ten
- Floor: Ground
- Total Floors: One
- Facing: North East
- Furnished: Semi Furnished
- Lease Period: 12 MonthsMonthly Rent: 630,000
- Rate: 15 per SqFeet -5%
- Age Of Construction: 2 Years
- Available: Immediate/Ready to move

# Description

Warehouse / Godown Space for Rent At Tumkur Road, Nelamangala , Makali , Tumkur Road , NH - 4, 8th Mile Road, Dobaspet, Bangalore - Mumbai Highway, Nelamangala Bangalore, Nelamangala Bangalore for which Rent is Negotiable.