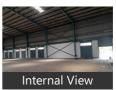

Facilities toilets for labours, office with attached washroom. Vdf flooring, canopy done. Facility for crane, 4ft dock with dock leveller provision, lighting arrestor, fire hydrant with sprinkler facility if required. Turbo Ventilators, exhaust, natural lighting, back up, power, borewell water facility,

New construction, security room, labor room, drivers rest room, close gated 10ft compound wall with 3ft above barebwire, cement Roads all around with drainage systems.

Security

Maintenance

■ Security Guards ■ Electronic Security

### Other features

- Hi Tech Warehouse International Standard
- Latest Modern Facility 
  PEB Structure
- Galvanized Sheets Surrounding
- Fully Covered Canopies Fire Hydrant Facility
- Fire Exists Sprinklers Facility
- Dock Leveller Provision Dock Guards
- Ramp Facility Turbo Ventilators Natural Lighting
- Internal LED Lights 
  Office Room
- Ample Trucks & Containers Parking Space