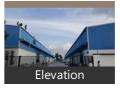

Facilities toilets for labours, office with attached washroom. Vdf flooring, canopy done. Facility for crane, 4ft dock with dock leveller provision, lighting arrestor, fire hydrant with sprinkler facility if required. Turbo Ventilators, exhaust, natural lighting, back up, power, borewell water facility,

New construction, security room, labor room, drivers rest room, close gated 10ft compound wall with 3ft above barebwire, cement Roads all around with drainage systems.

Security

Maintenance

■ Security Guards ■ Electronic Security

### Other features

- Hi Tech Warehouse International Standard
- Latest Modern Facility 
  PEB Structure
- Galvanized Sheets Surrounding
- Fully Covered Canopies Fire Hydrant Facility
- Fire Exists Sprinklers Facility
- Dock Leveller Provision Dock Guards
- Ramp Facility Turbo Ventilators Natural Lighting
- Internal LED Lights 
  Office Room
- Ample Trucks & Containers Parking Space