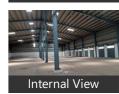

Facilities toilets for labours, office with attached washroom. Vdf flooring, canopy done. Facility for crane, 4ft dock with dock leveller provision, lighting arrestor, fire hydrant with sprinkler facility if required. Turbo Ventilators, exhaust, natural lighting, back up, power, borewell water facility,

New construction, security room, labor room, drivers rest room, close gated 10ft compound wall with 3ft above barebwire, cement Roads all around with drainage systems.

Security

Maintenance

■ Security Guards ■ Electronic Security

### Other features

- Hi Tech Warehouse International Standard
- Latest Modern Facility 
  PEB Structure
- Galvanized Sheets Surrounding
- Fully Covered Canopies Fire Hydrant Facility
- Fire Exists Sprinklers Facility
- Dock Leveller Provision Dock Guards
- Ramp Facility Turbo Ventilators Natural Lighting
- Internal LED Lights 
  Office Room
- Ample Trucks & Containers Parking Space