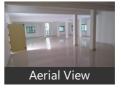

## Description

Unfurnished office space, Hall Type With Out Pillar 2,500 sft Rent Rs.87,500 with False Ceiling, Rest room, genset, lift parking facility available in a commercial building. Rent and advance are negotiable. Call us for more commercial office spaces at Thousand Light surrounding areas Mount Road, Egmore, Nungambakkam, Kodambakkam etc.,