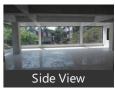

## Description

Unfurnished office space, Hall Type With Out Pillar 2,500 sft Rent Rs.87,500 with False Ceiling, Rest room, genset, lift parking facility available in a commercial building. Rent and advance are negotiable. Call us for more commercial office spaces at Thousand Light surrounding areas Mount Road, Egmore, Nungambakkam, Kodambakkam etc.,