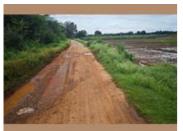

## 1 ACRE- RED SOIL- TAR ROAD APPROACH

Malavalli, Kanakapura Road, Bangalore - 560004 (Karnat..

- Area: 1 Acres •
- Transaction: Resale Property
- Price: 2,500,000
- Rate: 25 lakhs per Acre -15%
- Possession: Immediate/Ready to move

### Pictures

Description 1 acre-,

Tar road approach,

Pure red soil-. General property, Self aquire, Village near, Suitable for organic and natural farming, To build dream farm house in nature, To cultivate commercial crop's and tree's, Please contact \*buyer's only\* 150 km from bangalore. 46 km from mysore,