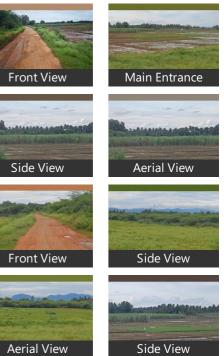

### Pictures

Description 1 acre-,

Tar road approach,

Pure red soil-. General property, Self aquire, Village near, Suitable for organic and natural farming, To build dream farm house in nature, To cultivate commercial crop's and tree's, Please contact \*buyer's only\* 150 km from bangalore. 46 km from mysore,