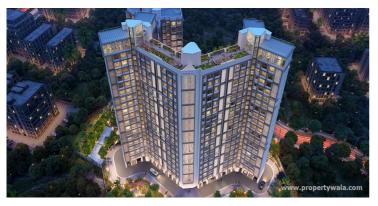

# Purva Clermont - Wing A - Chembur, Mumbai

#### Apartments with pleasant environment

Purva Clermont - Wing A By Puravankara Limited The project is spread over nearly 2.25 acres of land. It consists of 4 towers of 17 floors each.

- Project ID: J398230118
- Builder: Puravankara Limited
- Location: Purva Clermont Wing A, Chembur, Mumbai 400088 (Maharashtra)
- Completion Date: Dec, 2026
- Status: Starting

# Description

**Purva Clermont - Wing A** By Puravankara Limited lies in Chembur, is a luxury residential project offers apartments with a perfect combination of contemporary architecture and features to provide a comfortable living. The project is spread over nearly 2.25 acres of land. It consists of 4 towers of 17 floors each. The project is a part of Puravankara's World Home Collection Edition Homes which fulfilled with lot of required amenities and features.