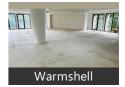

# Warmshell - OC-Compliant Prime Commercial Space On MG Road!

Ashok Nagar, MG Raod, M G Road, Bangalore - 560025 (...

- Area: 2857 SqFeet ▼
- Bathrooms: Two
- Floor: First
- Total Floors: Eight
- Furnished: Unfurnished
- Transaction: Resale Property
- Price: 314,270
- Rate: 110 per SqFeet -95%
- Age Of Construction: 21 Years
- Possession: Immediate/Ready to move

## Description

OC-compliant commercial property (Warm shell) on MG Road, just 200 meters from Trinity Metro Circle. This 8- floor building offers excellent visibility with its main road frontage and ample car parking. Located in a bustling area near Hyatt Centre, Taj, Conrad hotels, and shopping malls, it's an ideal choice for businesses seeking a prime location in Bangalore.

#### **Pictures**