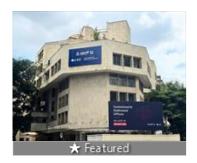

# Office Space for sale in M G Road area, Bangalore

3.14 lakhs

# Warmshell - OC-Compliant Prime Commercial Space On MG Road!

Ashok Nagar, MG Raod, M G Road, Bangalore - 560025 (...

- Area: 2857 SqFeet ▼
- Bathrooms: Two
- Floor: First
- Total Floors: Eight
- Furnished: Unfurnished
- Transaction: Resale Property
- Price: 314,270
- Rate: 110 per SqFeet -95%
- Age Of Construction: 21 Years
- Possession: Immediate/Ready to move

## Description

OC-compliant commercial property (Warm shell) on MG Road, just 200 meters from Trinity Metro Circle. This 8- floor building offers excellent visibility with its main road frontage and ample car parking. Located in a bustling area near Hyatt Centre, Taj, Conrad hotels, and shopping malls, it's an ideal choice for businesses seeking a prime location in Bangalore.