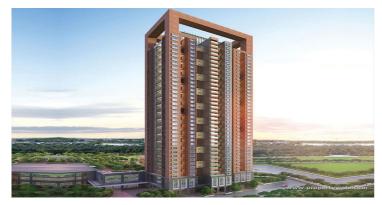

# Spr City Highliving - Perambur, Chennai

### No water logging during cyclone inside the premises

Spr City Highliving is located in Jamalia, Perambur, Chennai offers 2,3&4 BHK apartments with lots of amenities.

- Project ID: J731192434
- Builder: SPR India
- Location: Spr City Highliving, Jamalia, Perambur, Chennai 600012 (Tamil Nadu)
- Completion Date: Dec, 2024
- Status: Started

## Description

**Spr City Highliving** is located in Jamalia, Perambur, Chennai offers 2,3&4 BHK apartments with different sizes ranging from 1075-3715 sqft. The project is spread over 18 acres of land. This high-rise project has 1 building with G+36 floors and 216 units with 75+ amenities. The residential tower includes impressive luxury spaces that combine the essence of modern life with the true flavor of India.