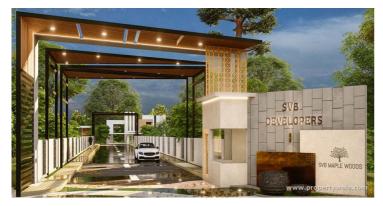

# SVB Maple Woods - Muthsandra, Bangalore

With 24/7 security assurance and protective solar-electric fencing SVB Maple Woods is located in the heart of Muthsandra, Varthur, Bangalore offers residential plots with various facilities.

## Description

SVB Maple Woods is located in the heart of Muthsandra, Varthur, Bangalore offers residential plots with sizes ranging from 1200-1800 sqft. It is spread over an area of 3 acres of land. The project has 47 units to offers its residents a gateway to IT parks, corporate offices, educational institutions, and healthcare centers, in a matter of minutes.