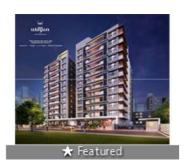

## 2BHK FLAT AT PATRAPADA

Utkal Utopia, Patrapada, Bhubaneswar - 751019 (Odisha)

- Area: 1577 SqFeet ▼
- Bathrooms: Two
- Total Floors: Eleven
- Furnished: Unfurnished Transaction: New Property
- Price: 11,270,500
- Age Of Construction: Under Construction
- Possession: Within 1 Year

# Description

Providing you with a lavish style of living, Utkal Utopia by Utkal Builders is a residential development situated in Patrapada, Bhubaneswar

When you call, please mention that you saw this ad on PropertyWala.com.