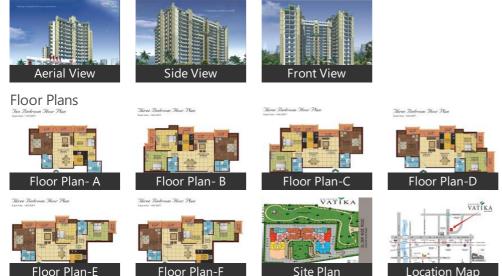

#### Rate Plan & Size

| Туре                    | ВНК | Size (sq. ft.) | Price (Rs.)     |
|-------------------------|-----|----------------|-----------------|
| Luxury Apartments       | 2   | 1150 sq. ft.   | Rs. 72,45,000/- |
| Super Luxury Apartments | 3   | 1400 sq. ft.   | Rs. 88,20,000/- |
| Super Luxury Apartments | 3   | 1450 sq. ft.   | Rs. 91,35,000/- |

# Location