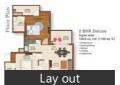

## Project Floor Plans

- Project/Society: <u>AVJ Platinum</u>
- Area: 1150 SqFeet ▼
  Bedrooms: Two
- Bathrooms: Two Floor: Second
- Total Floors: More than 20 Facing: East
- Furnished: Unfurnished
- Transaction: Resale Property
- Price: 6,000,000
  Rate: 5,217 per SqFeet
- Age Of Construction: 2 Years
- Possession: Immediate/Ready to move