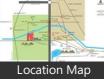

ciety: VTP Blue Water
- Area: 90 SqMeters Bedrooms: Two
- Bathrooms: Two
- Furnished: Unfurnished Transaction: New Property
- Price: 8,200,000
- Age Of Construction: 1 Years
- Possession: Within 2 Years

VTP Blue Water is a residential township project by VTP Realty is launched at Mahalunge , Pune offers 1,

2 and 3 Bedroom units for the residents. Beautifully designed apartment makes the living more comfortable. Combining science and art, VTP Realty utilizes every square foot to its fullest and offers you maximum usable space. The project offers facilities such as Gym and lift, Swimming pool, etc. It situated

# Advertiser Details



Scan QR code to get the contact info on your mobile View all properties by TRESPECT INDIA PRIVATE LIMITED

## Pictures



# Floor Plans





-loor Plan















\* These pictures are of the project and might not represent the property

## Project Floor Plans





 Basketball Court Cricket Pitch

just next to the IT hub of Hinjewadi Pune.

Tennis Court

Description

Amenities :

Gvm

- Golf Course
- Amphitheatre
- Landscaped Garde

Swimming Pool Indoor Game Room

Children Play Area

Please mention that you saw this ad on PropertyWala.com when you call.

## Features

General

Power Back-up 
Centrally Air Conditioned 
Lifts Wi-Fi

## Lot

Balconv

#### Exterior

Reserved Parking
 Visitor Parking

## Maintenance

- Maintenance Staff 
  Water Supply / Storage
- Water Softner 
  Rain Water Harvesting
- Waste Disposal

# Location

#### Security

 Security Guards
 Electronic Security Intercom Facility

#### Interior

- Woodwork Modular Kitchen M